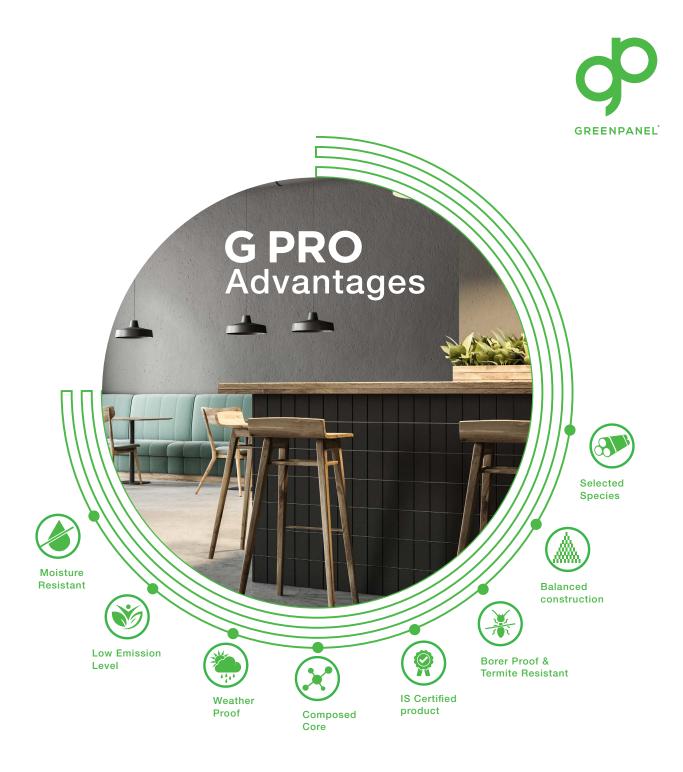

The fully-loaded ply, sourced from specially selected eco-friendly timber. G PRO is borer proof and termite-resistant with lesser susceptibility to weather variance. Best suited for residential and commercial places.

## **Area of Application**

Made from selected species, G PRO Plywood and Block Boards are the first choice for many when they think of doing their interiors. This is because, along with being weather proof, these boards are anti-fungal and borer resistant too, making it ideal for application in residential & commercial places.